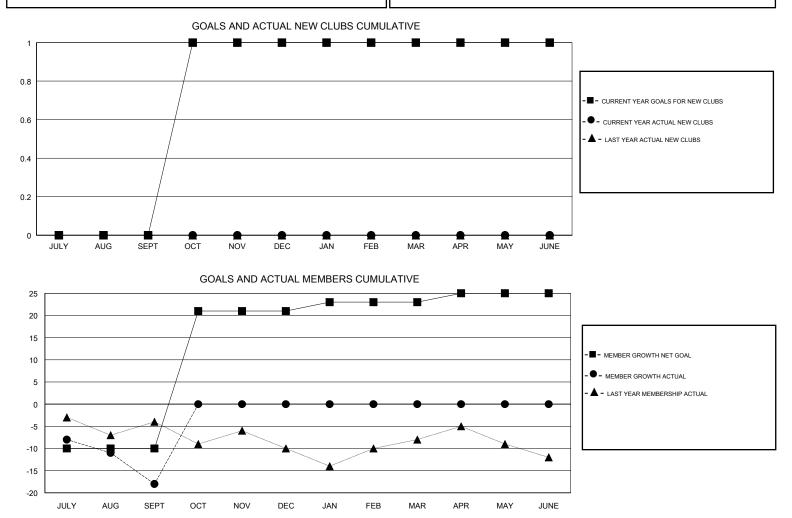

## GMT CA

| Clubs         |               |           |               | Members               |                           |                         |                                                    |
|---------------|---------------|-----------|---------------|-----------------------|---------------------------|-------------------------|----------------------------------------------------|
|               | RESULTS FOR   | 2018-2019 |               | RESULTS FOR 2018-2019 |                           |                         |                                                    |
| QUARTER       | NEW CLUB GOAL | NEW CLUBS | DROPPED CLUBS | QUARTER               | MEMBER GROWTH NET<br>GOAL | MEMBER GROWTH<br>ACTUAL | DROPPED<br>MEMBERS ACTUAL<br>(including transfers) |
| JULY/AUG/SEPT | 0             | 0         | 0             | JULY/AUG/SEPT         | -10                       | 5                       | 23                                                 |
| OCT/NOV/DEC   | 1             | 0         | 0             | OCT/NOV/DEC           | 31                        | 0                       | 0                                                  |
| JAN/FEB/MAR   | 0             | 0         | 0             | JAN/FEB/MAR           | 2                         | 0                       | 0                                                  |
| APR/MAY/JUNE  | 0             | 0         | 0             | APR/MAY/JUNE          | 2                         | 0                       | 0                                                  |